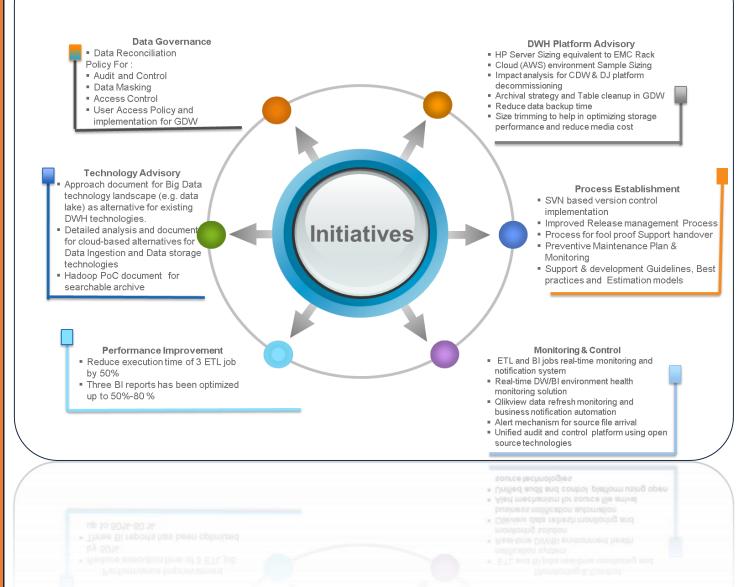

#### STANDARDISED TOOLS, PROCESSES, FOR BI

NIIT worked with the customer to implement downstream projects using standardized tools and leaner processes with faster time to market & lesser cost).

#### **TECHNOLOGY ENABLED INNOVATION**

Bringing in latest technologies and processes also enabled customers to experiment with predictive analytics pilots that was widely appreciated by business