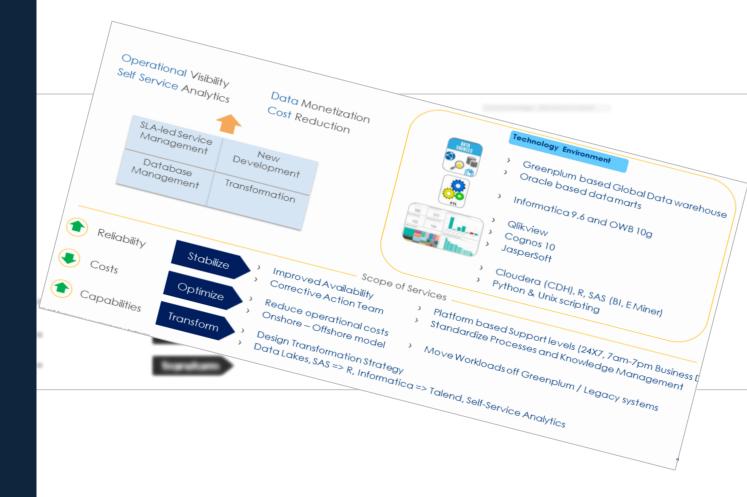

### BENEFITS

20% reduction in IT cost. 17% increase in SLA.

| Operational Visibility |                               | Data Monetization |  |
|------------------------|-------------------------------|-------------------|--|
| Self Service Analytics |                               | Cost Reduction    |  |
|                        | SLA-led Service<br>Management | New Development   |  |
|                        | Database<br>Management        | Transformation    |  |