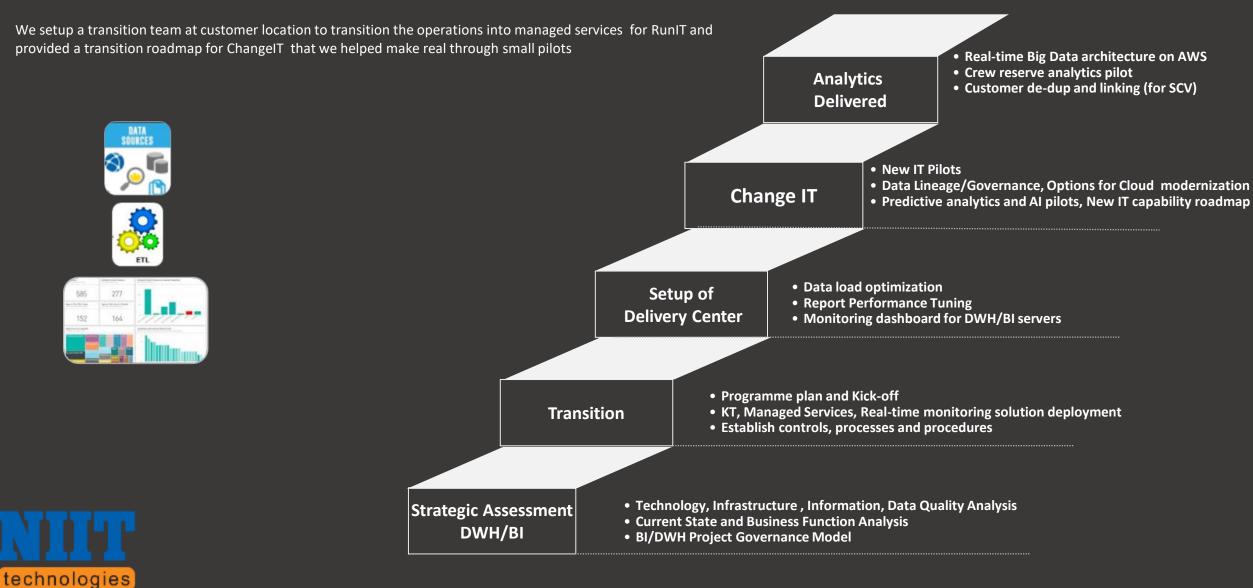

## APAC Airline – Transformations delivered

#### The Ask

NIIT-Technologies was evaluated in a competitive bid and won the engagement to transition the airlines data operations in a managed services engagement with a clear strategy to improve business SLAs and decrease TCO. After a year of steady-state NIIT was also to execute a transformation roadmap to move the airline to more modern data solutions with advanced capabilities.