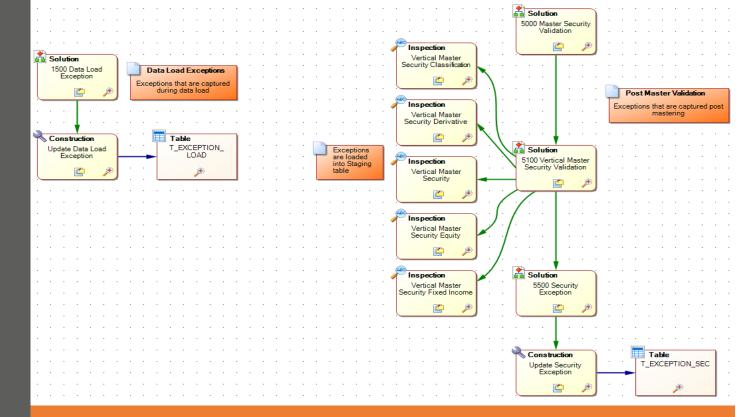

ution

Large Global Investment Management Company

## **PROBLEM STATEMENT**

35

- Consolidate wide variety data sources by providing a common repository
- To analyze business rules for processing data from source databases
- Process and load large volume of returns data within a specified timeframe
- Suggest a cost effective and powerful technology
- Replicate report formats using SSRS reporting tool







- A central data repository with necessary data to support business processes
- Populating central data repository utilizing ETL methodology from varied data sources and formats
- Implementation of business-unit portal containing information links required for BU resources
- Processing relevant data for Analysis
- Providing reporting facility
- Document Management using MS SharePoint



## BUSINESS OUTCOME

 Established a common, integrated, robust application platform that encompasses reporting, analysis, communications along with document management requirements



- Built a central data repository with necessary data to support business processes
- Provided a Web based solution with reporting facility
- Provided business analytics for supporting business