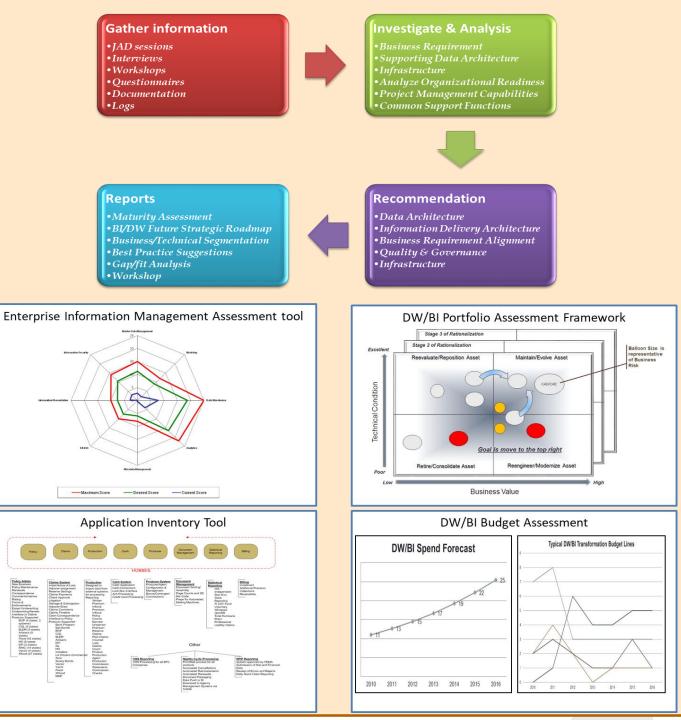

#### NIIT SOLUTION

- Structured approach for information gathering and assessment using individual interview,
- Maturity Assessment tools based on proven industry standards e.g. COBIT, DAMA
- Governed model approach
- comparative analysis based on Business Domain benchmark and baseline data

# THE OUTCOMES

### Maturity Assessment Report

- Application Architecture Assessment
- Application Portfolio Optimization
- Enterprise Technology Review
- Application Assessment
- Skills Maturity

# Strategic Roadmap

- Current Vs Future stage definition
- Platform Transformation Approach & Execution plan
- Data Governance Approach
- Technology and Process recommendation

# **Technology Recommendation**

- Recommendation for Hybrid Architecture (Cloud + Onpremises)
- Target State Technology Architecture
- Data Governance and Quality framework suggestion