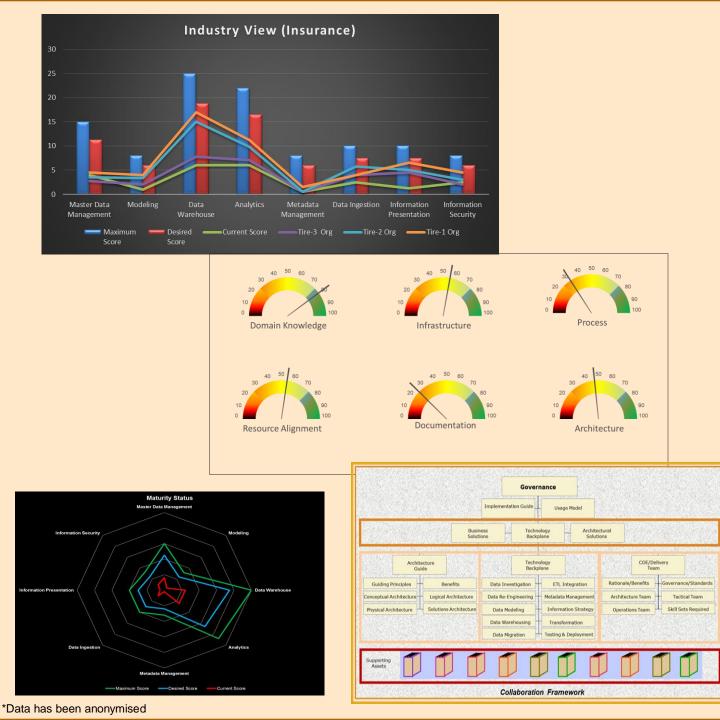

#### NIIT SOLUTION

- Structured approach for information gathering and assessment using individual interview,
- Maturity Assessment tools based on proven industry standards e.g. COBIT, DAMA
- Governed model approach
- comparative analysis based on Business Domain benchmark and baseline data

### Maturity Assessment Report

- Application Architecture Assessment
- Application Portfolio Optimization
- Enterprise Technology Review
- Application Assessment
- Skills Maturity

# Strategic Roadmap

- Current Vs Future stage definition
- Platform Transformation Approach & Execution plan
- Data Governance Approach
- Technology and Process recommendation