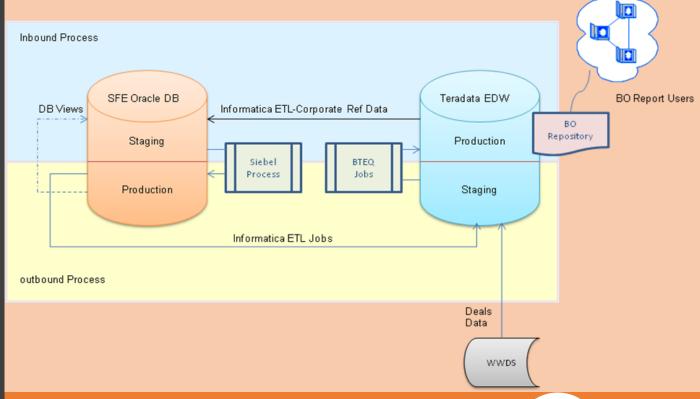

- Impact analysis of data model changes.
- Building real-time replication layer using Golden Gate.
- TDW data model enhancements.
- Retro fitment of existing ETL layer to populated Travel Data Warehouse (TDW).