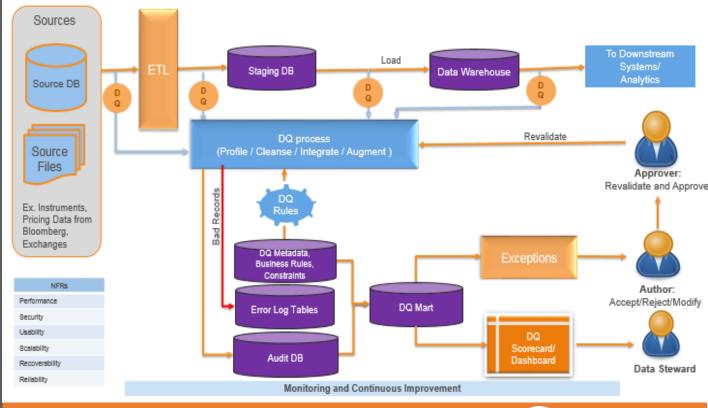

## PROBLEM STATEMENT

Investment firm wants high operational efficiency by

- Improving data quality
- Minimize unplanned customizations
- Centralized data operations
- Faster and real time analytics on reference data and price for Front
   Office

Used Markit EDM for RDM and Markit Thinkfolio as Front Office Analytical Tool.

The implementation provided following capabilities:

- Counter party feeds directly plugged in to Markit EDM
  - Real time delivery of reference and price data to ThinkFolio for the Front Office operation.
- With a web extension of EDM, data quality work flows were constructed for follow up with back office.
- The first iteration of implementation with core set of functionality took 5 months

 Unified operations across geographies through NIIT's Operational Excellence Center (OEC). The center recommends opportunities for improvements, process reengineering and automation assuring up to 99.5% quality and timely information update.