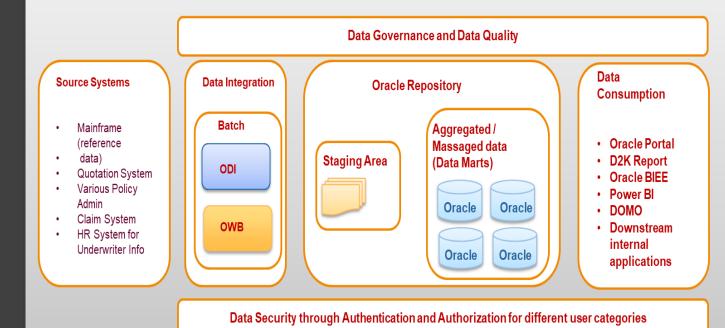

## BUSINESS OUTCOME (···

- Platform based Support levels (24X7) in Dual shore model
- About 38 data marts comprising of about 600 batch jobs with 250+ daily jobs
- Multi-environment Support and Maintenance
- Change Management & Small development work (SR)
- Incident and Problem Management
- Oracle Database 11G, Oracle based data marts, Oracle Data Integrator 11 g & 12 C, OWB 11g, Unix scripting