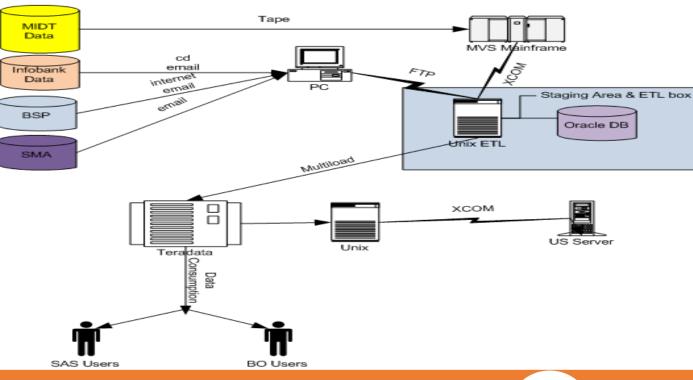

25 Modernize

## **EDW Development (Market Share)**

Large UK Airline

## THE CLIENT PROBLEM STATEMENT

- To process and load volume of PNR data (30 GB monthly) in time sensitive manner.
- To cleanse and integrate various market share data (Booked,
  Ticketed & Traveled) obtained from different agencies







- Provided a single strategic source of the ticketed, booked and travelled market share information that the Airline collects from other providers, alongside other key corporate performance measures.
- 90 person-months development project executed over 10 months linear timeframe

Market Share – Solution Architecture



## **BUSINESS OUTCOME**



- Simplified decision making process.
- Significantly reduced the cost of ownership.
- Improved time-to-market for decision support.
- Improved exploitation of the commercial data through wider availability of integrated performance measures.