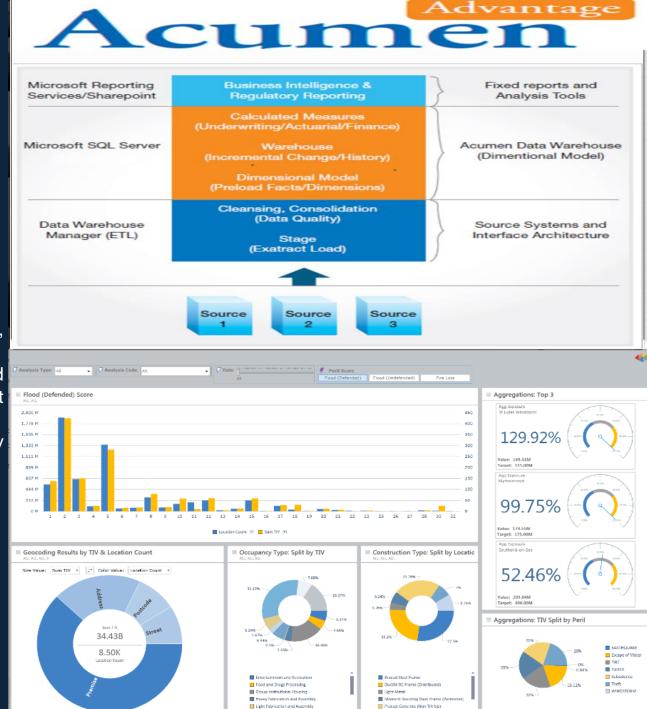

## AdvantageGo Acumen -Insurance Data Warehouse

AdvantageGo is the innovative commercial insurance and reinsurance product family from NIIT Technologies

## **PROBLEM STATEMENT**

Acumen, a market-leading analytics solution from AdvantageGo, provides deep and sophisticated analysis across the whole (re)insurance value chain. It does this by turning structured and unstructured complex data into valuable visualizations and insights that drive you towards a high quality and profitable portfolio. Our powerful, real-time contextual analytics help you to be proactive, and not only reactive.