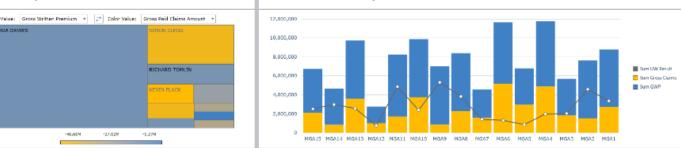

- Underwriting dashboard showing new business analysis, renewal analysis, predicted premium, premium assessment by geography and broker, and performance analytics
- Operational dashboard showing lost and rejected submissions by reason, workflow trend analysis, and user-level actions analysis
- Catastrophe modelling analytics
- Aggregation modelling analytics
- Claims dashboard
- Broker performance dashboard
- Workflows to support Solvency II and other compliance requirements
- Premium calculation and forecasting to support financial reporting
- Templates to validate information for Lloyd's reporting requirements