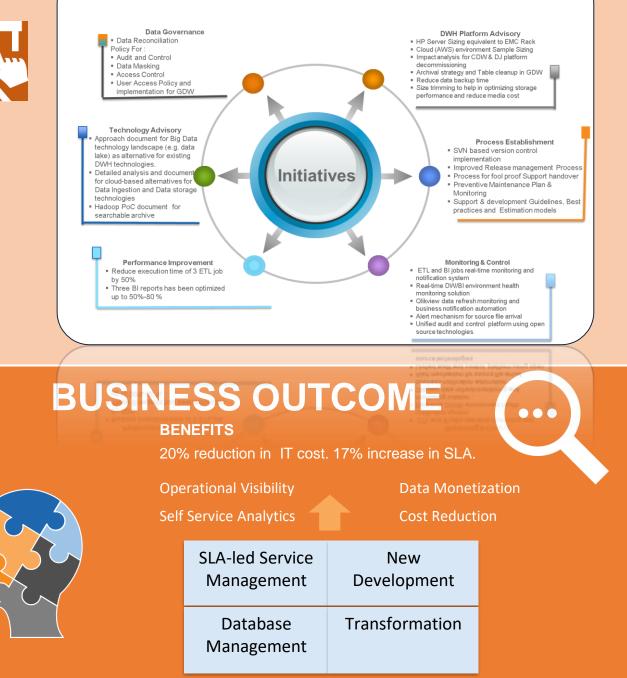

line

technologies

## THE CLIENT PROBLEM STATEMENT

The airlines was merging it's low cost carrier with it's full service arm to create a single networked airline. Cost of legacy data assets were a big concern along with the cost of services & time to market. Some issues were with Poor & Complex Data Warehouse Design , DW and BI Performance issues, Aging Service Requests – Backlog, Lack of Offshore led Project Execution for new development, SLA Definition and Management, Audit, Monitoring & Control, Reactive approach to Problem Solving.





 We setup a transition team at customer location to transition the operations into managed services for RunIT and provided a transition roadmap for ChangeIT that we helped make real through small pilots



## APAC Airline – Transformations delivered