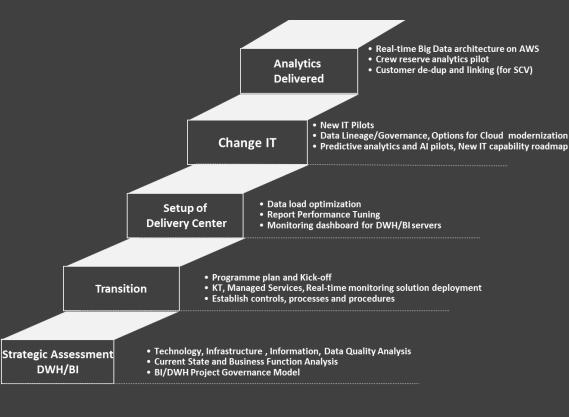

 We setup a transition team at customer location to transition the operations into managed services for RunIT and provided a transition roadmap for ChangeIT that we helped make real through small pilots

## APAC Airline – Transformations delivered