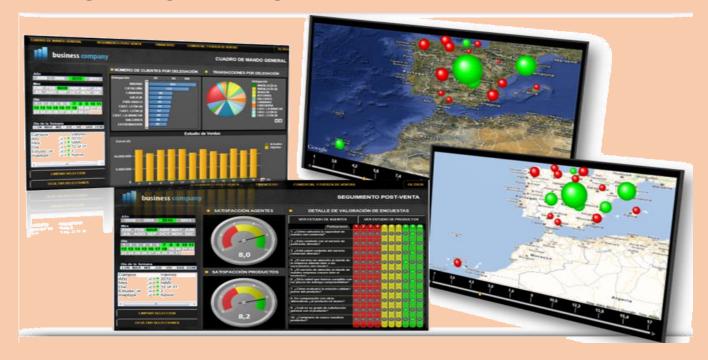

## **DASHBOARDS**

## **BUSINESS OUTCOME**

- Revenue Analytics: Route profits, Refund, Tax, reservation, flown
- Customer Data Warehouse: customer scoring
- Commercial: Loadstat, Inventory
- Crew: Utilization, flight operations
- Marketing: Campaign ROI, Customer behavior
- Others: Lost baggage, group bookings, No-shows