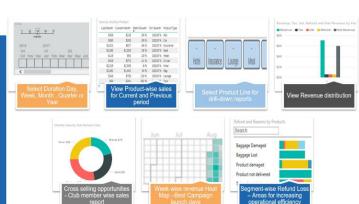

- Track growth and trends over a period
- Information based decision making regarding expansion, cross-selling, etc.
- Tracks revenue as a whole as well as for various product lines like hotels, car, lounge etc.

 Insight into geography-wise revenue growth. **Geo Analytics** 

- Insight on airport wise passenger revenue
- Identify un-tapped geographies.
- Further deep-dive for selected product-line and duration.

## Passenger Analytics

We can do a deep dive analysis into per passenger revenue for various segments

Passenger Analytics

 Insight into passenger growth in various segments.

- Insight on Club membership wise revenue.
- Identify segments for cross selling and promotional campaigns.
- Further deep-dive for selected product-line, duration and geography.