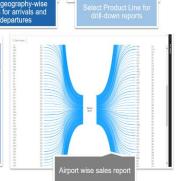

 Insight into geography-wise revenue growth. **Geo Analytics** 

- Insight on airport wise passenger revenue
- Identify un-tapped geographies.
- Further deep-dive for selected product-line and duration.

## **Geo Analytics**

The system provided Insight into geography wise revenue growth and thus help him in identifying un-tapped geographies