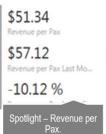

## Passenger Analytics

We can do a deep dive analysis into per passenger revenue for various segments

Passenger Analytics

 Insight into passenger growth in various segments.

- Insight on Club membership wise revenue.
- Identify segments for cross selling and promotional campaigns.
- Further deep-dive for selected product-line, duration and geography.