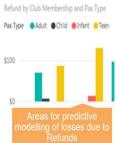

## Passenger Analytics

We can do a deep dive analysis into per passenger revenue for various segments

Passenger Analytics

 Insight into passenger growth in various segments.

- Insight on Club membership wise revenue.
- Identify segments for cross selling and promotional campaigns.
- Further deep-dive for selected product-line, duration and geography.